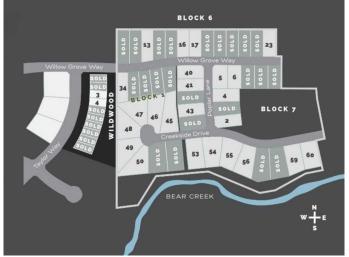

## **Community Information**

Address 7948 Creekside Drive

Subdivision Taylor Estates

City Rural Grande Prairie No. 1, C

County Grande Prairie No. 1, County of

Province Alberta
Postal Code T8W 0H3