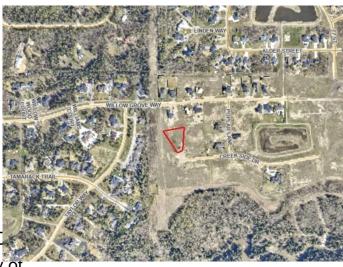

# \$325,000 - 7956 Creekside Drive, Rural Grande Prairie No. 1, County of

MLS® #A2048916

## \$325,000

0 Bedroom, 0.00 Bathroom, Land on 0.86 Acres

Taylor Estates, Rural Grande Prairie No. 1, County of, Alberta

Taylor Estates, the most sought after address in the Peace; Taylor Estates affords you all of the convenience of city living and all the comfort of country life in this well-planned community. On the Southwest edge of the city, in the County of Grande Prairie, large rural estate properties are situated on the banks of Bear Creek. Choose your lot, choose your builder, and get started on your Dream Home in Taylor Estates.

#### **Community Information**

| Address     | 7956 Creekside Drive            |
|-------------|---------------------------------|
| Subdivision | Taylor Estates                  |
| City        | Rural Grande Prairie No. 1, C   |
| County      | Grande Prairie No. 1, County of |
| Province    | Alberta                         |
| Postal Code | T8W 0H3                         |