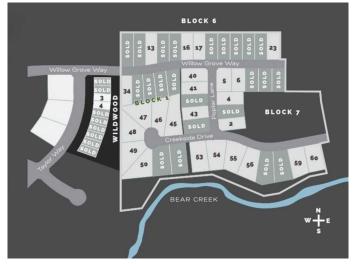

#### \$375,000

0 Bedroom, 0.00 Bathroom, Land on 0.83 Acres

Taylor Estates, Rural Grande Prairie No. 1, County of, Alberta

Taylor Estates, the most sought after address in the Peace; Taylor Estates affords you all of the convenience of city living and all the comfort of country life in this well-planned community. On the Southwest edge of the city, in the County of Grande Prairie, large rural estate properties are situated on the banks of Bear Creek. Choose your lot, choose your builder, and get started on your Dream Home in Taylor Estates.

## **Community Information**

Address 7931 Creekside Drive

Subdivision Taylor Estates

City Rural Grande Prairie No. 1, 0

County Grande Prairie No. 1, County of

Province Alberta
Postal Code T8W 0H3