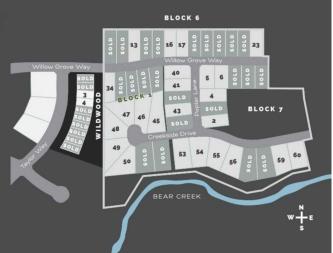

# \$375,000 - 7919 Creekside Drive, Rural Grande Prairie No. 1, County of

MLS® #A2048891

# \$375,000

0 Bedroom, 0.00 Bathroom, Land on 0.79 Acres

Taylor Estates, Rural Grande Prairie No. 1, County of, Alberta

Taylor Estates, the most sought after address in the Peace; Taylor Estates affords you all of the convenience of city living and all the comfort of country life in this well-planned community. On the Southwest edge of the city, in the County of Grande Prairie, large rural estate properties are situated on the banks of Bear Creek. Choose your lot, choose your builder, and get started on your Dream Home in Taylor Estates.

### **Community Information**

| Address     | 7919 Creekside Drive          |    |
|-------------|-------------------------------|----|
| Subdivision | Taylor Estates                |    |
| City        | Rural Grande Prairie No. 1, C |    |
| County      | Grande Prairie No. 1, County  | ot |
| Province    | Alberta                       |    |
| Postal Code | T8W 0H3                       |    |