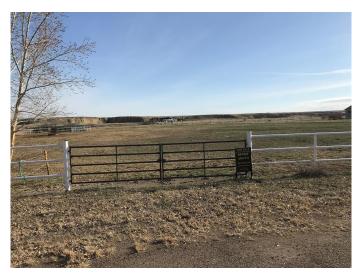

#### \$198,900

0 Bedroom, 0.00 Bathroom, Land on 2.15 Acres

NONE, Rural Cypress County, Alberta

2 Acre lot in Country Haven Estates with poll barn 24x42 that is used as a hay shed at present, nice location to build a home with pavement all the way to town. If you where to look at the price to build this poll barn today! It makes the price of this lot very reasonable.