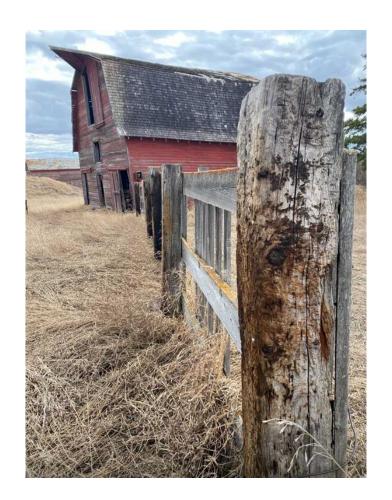

## \$109,900

0 Bedroom, 0.00 Bathroom, Land on 8.01 Acres

NONE, Rural Provost No. 52, M.D. of, Alberta

This land is perfect for the family looking to build on a nice, private area. It is spacious, beautiful, peaceful and waiting for you to enjoy! The two door garage that is situated on the property is a great space for parking and storage! Also on the property, is two other out buildings, a barn and a shed. This property is fully serviced, meaning it is ready for your personal touch to become a home! The land is very close to the tranquil community of Hayter, within walking distance. It is also a very short 8 minute drive to Provost where you will find your main amenities. This beautiful and affordable piece of land is a must see! As you look over the fields you will be sure to envision the enjoyment this property could bring to you and your future.

**Exterior** 

Lot Description Brush, Lawn, Private

**Additional Information** 

Date Listed April 27th, 2023

Days on Market 867

Zoning Hamlet Reserve District

**Listing Details** 

Listing Office ROYAL LEPAGE WRIGHT CHO