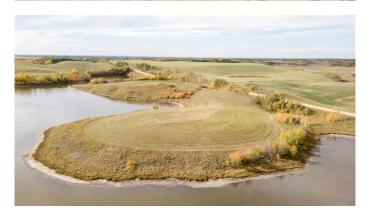

## \$135,000

0 Bedroom, 0.00 Bathroom, Land on 3.26 Acres

NONE, Rural Stettler No. 6, County of, Alberta

Looking for a quiet acreage for your family to escape to? In an excellent location, this property is within 3 miles of Buffalo Lake Provincial Recreation Area (also known as Boss Hill) where you can enjoy all the lake has to offer, but also be far enough away so that you can truly enjoy the peace and quiet. Being so close to the lake, you could build your lake house, use it as a family campground, a hunting cabin, or build your year-round dream home. This acreage has one of the most picturesque views in central Alberta, with rolling hills, dots of native trees and shrubs, and amazing sunrises and sunsets. The property has a pond that curls around 3 sides, so you can enjoy the sights and sounds of local waterfowl and wildlife. The north side of this lot is lined with trees, a great windbreak. Undulating farmland surrounds this acreage and the property is +/- 3.26 acres. Buffalo Lake has many communities along its shores with plenty of activities for all ages. Boating and fishing are great in the summer, as well as paddle boarding and kayaking, swimming, bird watching and hiking, and camping at the Boss Hill campground. This acreage is 22 minutes north of Stettler, just half a mile off Highway 56, so you can enjoy the solitude of country living, while being close to town. It is situated partway between Edmonton (110 minutes) and Calgary (150 minutes). The taxes have not yet been assessed.