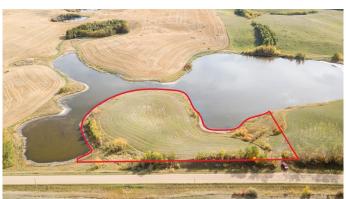

## \$135,000

0 Bedroom, 0.00 Bathroom, Land on 3.26 Acres

NONE, Rural Stettler No. 6, County of, Alberta

Looking for a quiet acreage for your family to escape to? In an excellent location, this property is within 3 miles of Buffalo Lake Provincial Recreation Area (also known as Boss Hill) where you can enjoy all the lake has to offer, but also be far enough away so that you can truly enjoy the peace and quiet. Being so close to the lake, you could build your lake house, use it as a family campground, a hunting cabin, or build your year-round dream home. This acreage has one of the most picturesque views in central Alberta, with rolling hills, dots of native trees and shrubs, and amazing sunrises and sunsets. The property has a pond that curls around 3 sides, so you can enjoy the sights and sounds of local waterfowl and wildlife. The north side of this lot is lined with trees, a great windbreak. Undulating farmland surrounds this acreage and the property is +/- 3.26 acres. Buffalo Lake has many communities along its shores with plenty of activities for all ages. Boating and fishing are great in the summer, as well as paddle boarding and kayaking, swimming, bird watching and hiking, and camping at the Boss Hill campground. This acreage is 22 minutes north of Stettler, just half a mile off Highway 56, so you can enjoy the solitude of country living, while being close to town. It is situated partway between Edmonton (110 minutes) and Calgary (150 minutes). The taxes have not yet been assessed.