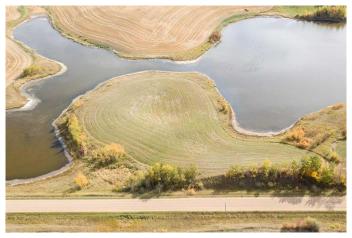

## \$135,000

0 Bedroom, 0.00 Bathroom, Land on 3.26 Acres

NONE, Rural Stettler No. 6, County of, Alberta

Looking for a quiet acreage for your family to escape to? In an excellent location, this property is within 3 miles of Buffalo Lake Provincial Recreation Area (also known as Boss Hill) where you can enjoy all the lake has to offer, but also be far enough away so that you can truly enjoy the peace and quiet. Being so close to the lake, you could build your lake house, use it as a family campground, a hunting cabin, or build your year-round dream home. This acreage has one of the most picturesque views in central Alberta, with rolling hills, dots of native trees and shrubs, and amazing sunrises and sunsets. The property has a pond that curls around 3 sides, so you can enjoy the sights and sounds of local waterfowl and wildlife. The north side of this lot is lined with trees, a great windbreak. Undulating farmland surrounds this acreage and the property is +/- 3.26 acres. Buffalo Lake has many communities along its shores with plenty of activities for all ages. Boating and fishing are great in the summer, as well as paddle boarding and kayaking, swimming, bird watching and hiking, and camping at the Boss Hill campground. This acreage is 22 minutes north of Stettler, just half a mile off Highway 56, so you can enjoy the solitude of country living, while being close to town. It is situated partway between Edmonton (110 minutes) and Calgary (150 minutes). The taxes have not yet been assessed.