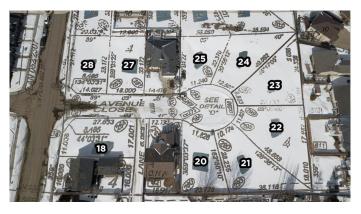

# \$171,743 - 7210 44 Avenueclose, Camrose

MLS® #A2033522

#### \$171,743

0 Bedroom, 0.00 Bathroom, Land on 0.15 Acres

West Park, Camrose, Alberta

Don't let the lack of inventory get you down! This is an excellent opportunity to build your dream home!!! This location boast excellent walkability to shopping, dining, banking and medical access. These lots are a generous size and will fit a bungalow if you require one level design. Don't miss out on this coveted location.

#### **Community Information**

Address 7210 44 Avenueclose

Subdivision West Park
City Camrose
County Camrose
Province Alberta
Postal Code T4V 5E1