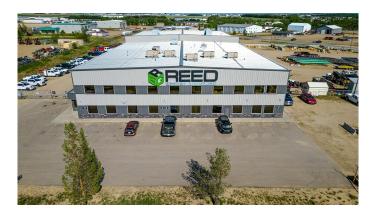

#### \$8,550,000

0 Bedroom, 0.00 Bathroom, Commercial on 5.82 Acres

Mountview Business Park, Grande Prairie, Alberta

This incredible 38,513 square foot steel framed and concrete block fabrication shop is situated on two titled lots totaling 5.82 acres. With a footprint of 31,224 square feet on the main floor, the building offers 26,920 SF of shop, storage and mechanical space, a ceiling height of 32' in the main warehouse, with four 5 ton cranes scattered throughout and 4,304 SF of immaculate office space. In addition to the main floor there is 7,289 SF of second floor office, board room and a training room area which ensures this property provides the space that any large operation would need. The auxiliary building is a functional 3,540 SF pole frame storage building tucked into the west portion of the graveled and fenced yard. This is a must see for any company entering or expanding their operations in the Grande Prairie area. Call the listing RealtorA© for more information or to book a showing today.

## **Community Information**

| Address                | 24 & 36, 713068 Range Road 65                 |  |
|------------------------|-----------------------------------------------|--|
| Subdivision            | Mountview Business Park                       |  |
| City                   | Grande Prairie                                |  |
| County                 | Grande Prairie                                |  |
| Province               | Alberta                                       |  |
| Postal Code            | T8W 5E7                                       |  |
| Interior               |                                               |  |
| Heating                | Forced Air, Make-up Air, Natural Gas, Radiant |  |
| Exterior               |                                               |  |
| Construction           | Metal Frame                                   |  |
| Additional Information |                                               |  |
| Date Listed            | November 17th, 2022                           |  |
| Days on Market         | 1030                                          |  |
| Zoning                 | RM-1                                          |  |