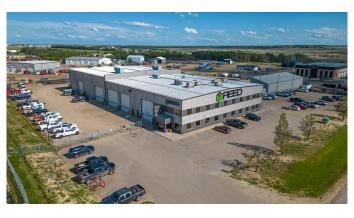

#### \$8,550,000

0 Bedroom, 0.00 Bathroom, Commercial on 5.82 Acres

Mountview Business Park, Grande Prairie, Alberta

This incredible 38,513 square foot steel framed and concrete block fabrication shop is situated on two titled lots totaling 5.82 acres. With a footprint of 31,224 square feet on the main floor, the building offers 26,920 SF of shop, storage and mechanical space, a ceiling height of 32' in the main warehouse, with four 5 ton cranes scattered throughout and 4,304 SF of immaculate office space. In addition to the main floor there is 7,289 SF of second floor office, board room and a training room area which ensures this property provides the space that any large operation would need. The auxiliary building is a functional 3,540 SF pole frame storage building tucked into the west portion of the graveled and fenced yard. This is a must see for any company entering or expanding their operations in the Grande Prairie area. Call the listing RealtorA© for more information or to book a showing today.

## **Community Information**

| Address                | 24 & 36, 713068 Range Road 65                 |  |
|------------------------|-----------------------------------------------|--|
| Subdivision            | Mountview Business Park                       |  |
| City                   | Grande Prairie                                |  |
| County                 | Grande Prairie                                |  |
| Province               | Alberta                                       |  |
| Postal Code            | T8W 5E7                                       |  |
| Interior               |                                               |  |
| Heating                | Forced Air, Make-up Air, Natural Gas, Radiant |  |
| Exterior               |                                               |  |
| Construction           | Metal Frame                                   |  |
| Additional Information |                                               |  |
| Date Listed            | November 17th, 2022                           |  |
| Days on Market         | 1030                                          |  |
| Zoning                 | RM-1                                          |  |