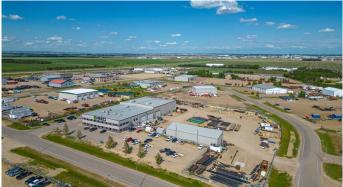

#### \$8,550,000

0 Bedroom, 0.00 Bathroom, Commercial on 5.82 Acres

Mountview Business Park, Grande Prairie, Alberta

This incredible 38,513 square foot steel framed and concrete block fabrication shop is situated on two titled lots totaling 5.82 acres. With a footprint of 31,224 square feet on the main floor, the building offers 26,920 SF of shop, storage and mechanical space, a ceiling height of 32' in the main warehouse, with four 5 ton cranes scattered throughout and 4,304 SF of immaculate office space. In addition to the main floor there is 7,289 SF of second floor office, board room and a training room area which ensures this property provides the space that any large operation would need. The auxiliary building is a functional 3,540 SF pole frame storage building tucked into the west portion of the graveled and fenced yard. This is a must see for any company entering or expanding their operations in the Grande Prairie area. Call the listing RealtorA© for more information or to book a showing today.

## **Community Information**

| Address                | 24 & 36, 713068 Range Road 65                 |  |
|------------------------|-----------------------------------------------|--|
| Subdivision            | Mountview Business Park                       |  |
| City                   | Grande Prairie                                |  |
| County                 | Grande Prairie                                |  |
| Province               | Alberta                                       |  |
| Postal Code            | T8W 5E7                                       |  |
| Interior               |                                               |  |
| Heating                | Forced Air, Make-up Air, Natural Gas, Radiant |  |
| Exterior               |                                               |  |
| Construction           | Metal Frame                                   |  |
| Additional Information |                                               |  |
| Date Listed            | November 17th, 2022                           |  |
| Days on Market         | 1030                                          |  |
| Zoning                 | RM-1                                          |  |