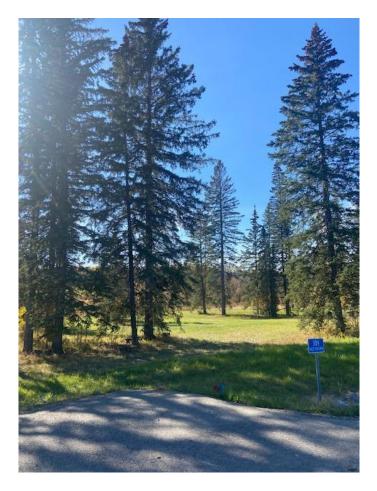

#### \$170,100

0 Bedroom, 0.00 Bathroom, Land on 0.96 Acres

Diamond Willow Estates, Rural Clearwater County, Alberta

Discover the perfect blend of tranquility and convenience in our stunning subdivision of executive one acre parcels, Diamond Willow Estates, located just outside of the growing community of Rocky Mountain House. This exclusive development offers a unique opportunity to own a piece of paradise, ideal for those seeking space and serenity. Situated minutes away from Rocky, residents will appreciate the proximity to local amenities including shopping, dining, schools, and healthcare facilities with pavement to your driveway. The location combines rural charm with urban accessibility, making it an ideal choice for families and individuals alike. Lot 24, 309 Valley View Drive is thoughtfully designed to provide flexibility for various home designs and outdoor activities on 0.96 acres of treed space. Each lot is equipped with gas, power, and water to the lot line, making it easy to connect utilities as you build your new home. For the communal septic system, a 2 stage Tank Effluent Pump system is required, please see attached documents. Residents can enjoy a beautifully landscaped communal recreation conservation area featuring a serene pond, perfect for relaxation or recreational activities. A homeowner's association is in place to maintain all common areas. Come explore the peace, comfort, and convenience of West Country living. Diamond

Willows Estates, where country living meets urban convenience in the foothills of the Rocky Mountains!