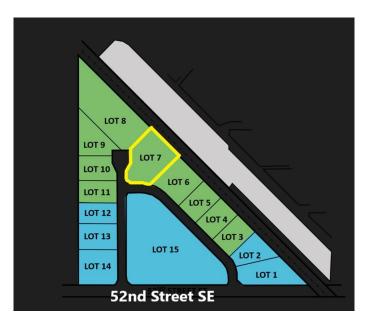

# \$1,848,750 - 5236 28 Avenue Se, Calgary

MLS® #A1255956

## \$1,848,750

0 Bedroom, 0.00 Bathroom, Land on 2.55 Acres

Forest Lawn Industrial, Calgary, Alberta

New Industrial land subdivision, all lots will be part of a bareland condo development

### **Community Information**

Address 5236 28 Avenue Se Subdivision Forest Lawn Industrial

City Calgary
County Calgary
Province Alberta
Postal Code T2B 1N3