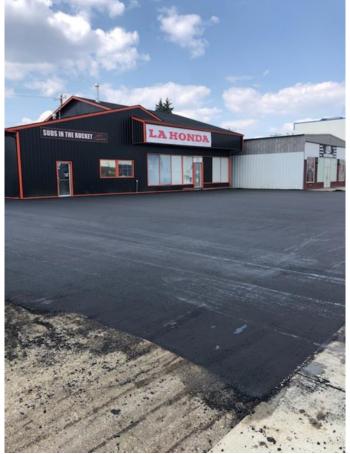

## \$599,000

0 Bedroom, 0.00 Bathroom, Commercial on 0.27 Acres

Downtown Lacombe, Lacombe, Alberta

This is a GREAT location with all the Highway exposure that a business could ask for . The building has been updated on the outside in 2018 along with fully paved parking lot and side pavement to the alley. The North bay has had a full \$100,000+ interior renovation in 2019 and some more recent in 2021. There are two O/H doors for the north bay that enter from the alley perfect for a showroom and a bay to store inventory. The entry opens to a great reception area then steps down to a space that is set up for showroom or desks/counter space. The bay on the South side of the building is a work bay or inventory storage area with a good size over head door to the alley. This bay has a sump so it could also be for company vehicle storage. There is a garage bay on the back southwest corner of the building with an overhead door and outside access. This is Excellent Building for an investor looking to start their Commercial portfolio or for the business owner to have the Highway 2A visibility at an affordable price. The total Building is leased for \$5,000 mth with operating costs included. <<< Seller will consider Vendor financing to a qualified buyer>>>