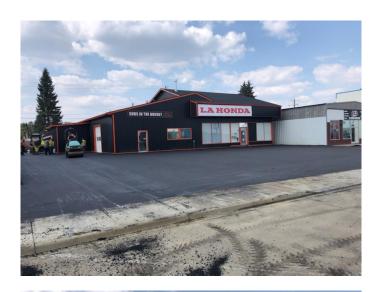

## \$599,000

0 Bedroom, 0.00 Bathroom, Commercial on 0.27 Acres

Downtown Lacombe, Lacombe, Alberta

This is a GREAT location with all the Highway exposure that a business could ask for . The building has been updated on the outside in 2018 along with fully paved parking lot and side pavement to the alley. The North bay has had a full \$100,000+ interior renovation in 2019 and some more recent in 2021. There are two O/H doors for the north bay that enter from the alley perfect for a showroom and a bay to store inventory. The entry opens to a great reception area then steps down to a space that is set up for showroom or desks/counter space. The bay on the South side of the building is a work bay or inventory storage area with a good size over head door to the alley. This bay has a sump so it could also be for company vehicle storage. There is a garage bay on the back southwest corner of the building with an overhead door and outside access. This is Excellent Building for an investor looking to start their Commercial portfolio or for the business owner to have the Highway 2A visibility at an affordable price. The total Building is leased for \$5,000 mth with operating costs included. <<< Seller will consider Vendor financing to a qualified buyer>>>