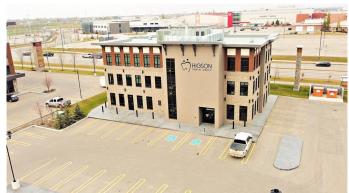

# \$28 - 10508 67 Avenue, Grande Prairie

MLS® #A1157829

#### \$28

0 Bedroom, 0.00 Bathroom, Commercial on 0.00 Acres

Stone Ridge, Grande Prairie, Alberta

High traffic location situated on 68th avenue on the south side of Grande Prairie, situated directly across from the Eastlink Sports Centre, two High Schools and surrounded by retail, restaurants, hotels and more. This main floor 5,197 square foot energy efficient space, offers plenty of onsite parking and is a must see for any business looking to have a truly profession space for it's clients. This premises can be leased as whole or demised as needed. To View call your Commercial Realtor® today.