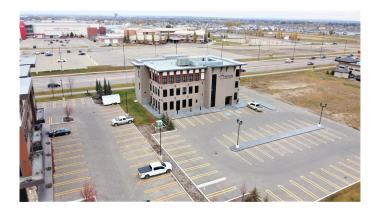

# \$28 - 10508 67 Avenue, Grande Prairie

MLS® #A1157829

#### \$28

0 Bedroom, 0.00 Bathroom, Commercial on 0.00 Acres

Stone Ridge, Grande Prairie, Alberta

High traffic location situated on 68th avenue on the south side of Grande Prairie, situated directly across from the Eastlink Sports Centre, two High Schools and surrounded by retail, restaurants, hotels and more. This main floor 5,197 square foot energy efficient space, offers plenty of onsite parking and is a must see for any business looking to have a truly profession space for it's clients. This premises can be leased as whole or demised as needed. To View call your Commercial Realtor® today.