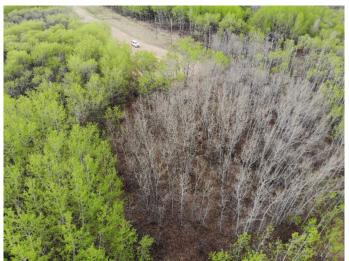

### \$91,000

0 Bedroom, 0.00 Bathroom, Land on 4.05 Acres

NONE, Rural Wainwright No. 61, M.D. of, Alberta

Well treed vacant 4.05 acre lot in new development of Austin Acres. West of Wainwright to RR 73 and south 1 mile on east side of the road. Price is subject to GST. LOT #8