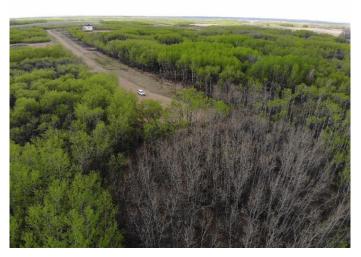

### \$91,000

0 Bedroom, 0.00 Bathroom, Land on 4.05 Acres

NONE, Rural Wainwright No. 61, M.D. of, Alberta

Well treed vacant 4.05 acre lot in new development of Austin Acres. West of Wainwright to RR 73 and south 1 mile on east side of the road. Price is subject to GST. LOT #8