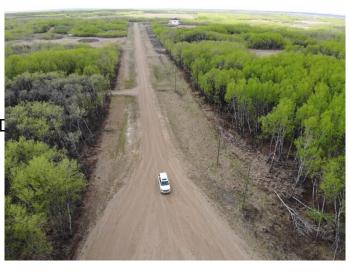

### \$91,000

0 Bedroom, 0.00 Bathroom, Land on 4.05 Acres

NONE, Rural Wainwright No. 61, M.D. of, Alberta

Well treed vacant 4.05 acre lot in new development of Austin Acres. West of Wainwright to RR 73 and south 1 mile on east side of the road. Price is subject to GST. LOT #8