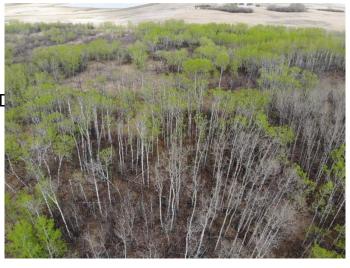

### \$88,000

0 Bedroom, 0.00 Bathroom, Land on 4.18 Acres

NONE, Rural Wainwright No. 61, M.D. of, Alberta

Well treed vacant 4.18 acre lot in new development of Austin Acres. West of Wainwright to RR 73 and south 1 mile on east side of road. Price is subject to GST. LOT #7