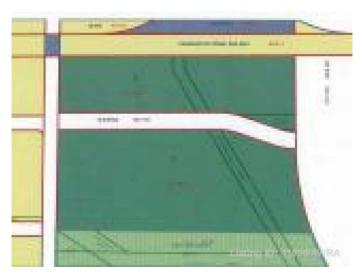

### \$1,003,500

0 Bedroom, 0.00 Bathroom, Commercial on 6.69 Acres

NONE, Whitecourt, Alberta

Prime downtown location for a strip mall or gas/food outlet, motel or car dealership Across the road, is additional 11.21 acres as part of the title. reference to additional listing. 4933 B Dahl dr.A1143535

#### **Essential Information**

MLS® # A1143500 Price \$1,003,500

Bathrooms 0.00 Acres 6.69 Year Built 2012

Type Commercial Sub-Type Mixed Use

Status Active

## **Community Information**

Address 4933 A Dahl Drive Drive

Subdivision NONE

City Whitecourt

County Woodlands County

Province Alberta
Postal Code T7X 1X6