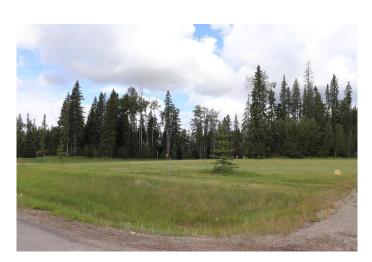

### \$75,000

0 Bedroom, 0.00 Bathroom, Land on 2.89 Acres

NONE, Rural Yellowhead County, Alberta

Gated Community in a private paved subdivision. The property has underground services to the property line which consists of power, gas, telephone and high speed internet. Each property owner responsible for the well and septic.