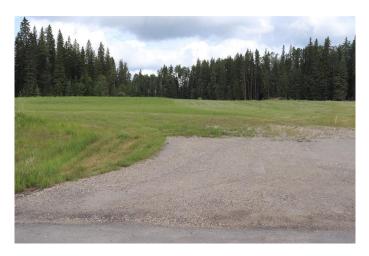

### \$75,000

0 Bedroom, 0.00 Bathroom, Land on 2.52 Acres

NONE, Rural Yellowhead County, Alberta

Private Subdivision in a gated community about 2 miles from town. Lot has underground services to property line which consists of power, gas, telephone and high speed internet. Property owner responsible for septic and well. Subdivision is paved.