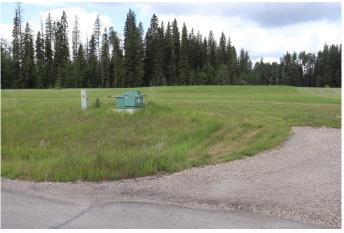

### \$75,000

0 Bedroom, 0.00 Bathroom, Land on 2.52 Acres

NONE, Rural Yellowhead County, Alberta

Private Subdivision in a gated community about 2 miles from town. Lot has underground services to property line which consists of power, gas, telephone and high speed internet. Property owner responsible for septic and well. Subdivision is paved.