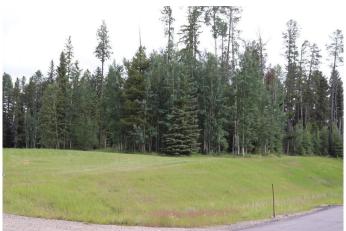

### \$149,000

0 Bedroom, 0.00 Bathroom, Land on 3.46 Acres

NONE, Rural Yellowhead County, Alberta

Gated Community in a private subdivision located about 2 miles from Edson.
Underground services are to the property line and consists of power, gas, telephone and high speed internet. Property owners are responsible for the well and septic system. Subdivision is paved.