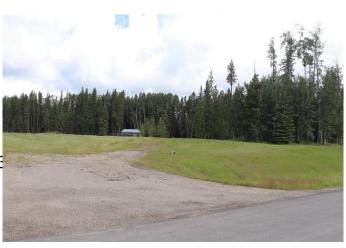

### \$149,000

0 Bedroom, 0.00 Bathroom, Land on 3.46 Acres

NONE, Rural Yellowhead County, Alberta

Gated Community in a private subdivision located about 2 miles from Edson.
Underground services are to the property line and consists of power, gas, telephone and high speed internet. Property owners are responsible for the well and septic system. Subdivision is paved.