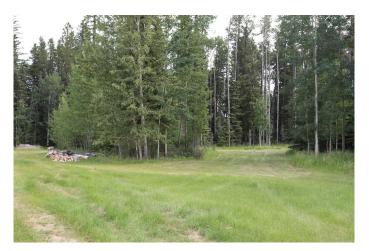

### \$149,000

0 Bedroom, 0.00 Bathroom, Land on 3.46 Acres

NONE, Rural Yellowhead County, Alberta

Gated Community in a private subdivision located about 2 miles from Edson.
Underground services are to the property line and consists of power, gas, telephone and high speed internet. Property owners are responsible for the well and septic system. Subdivision is paved.