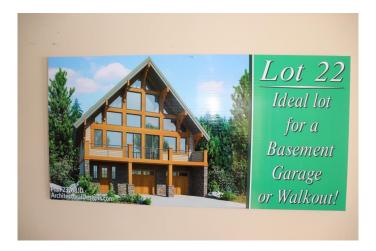

# \$119,000 - 22, 16511 Township Road 532a Subdivision, Rural Yellowhead County

MLS® #A1128544

#### \$119,000

0 Bedroom, 0.00 Bathroom, Land on 4.10 Acres

NONE, Rural Yellowhead County, Alberta

Private subdivision located about 2 miles east of Edson. Gated Community. Lot includes underground services to property line and consists of power, gas, telephone line and high speed internet. Property owners are responsible for there own septic and well. Subdivision is paved.